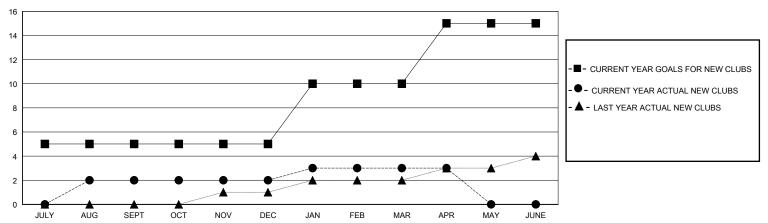

## District 316 J

Results as of: 4/30/2024

| GMT:                                                        |                  |                  | GMT CA           |                                                             |                       |                         |                                                    |  |
|-------------------------------------------------------------|------------------|------------------|------------------|-------------------------------------------------------------|-----------------------|-------------------------|----------------------------------------------------|--|
| Clubs                                                       |                  |                  |                  | Members                                                     |                       |                         |                                                    |  |
| RESULTS FOR 2023-2024                                       |                  |                  |                  | RESULTS FOR 2023-2024                                       |                       |                         |                                                    |  |
| QUARTER                                                     | NEW CLUB GOAL    | NEW CLUBS        | DROPPED CLUBS    | QUARTER MEMB                                                | ER GROWTH NET<br>GOAL | MEMBER GROWTH<br>ACTUAL | DROPPED<br>MEMBERS ACTUAL<br>(including transfers) |  |
| JULY/AUG/SEPT<br>OCT/NOV/DEC<br>JAN/FEB/MAR<br>APR/MAY/JUNE | 5<br>0<br>5<br>5 | 2<br>0<br>1<br>0 | 1<br>8<br>2<br>0 | JULY/AUG/SEPT<br>OCT/NOV/DEC<br>JAN/FEB/MAR<br>APR/MAY/JUNE | 200<br>50<br>50<br>50 | 218<br>20<br>76<br>1    | 89<br>372<br>29<br>3                               |  |

## GOALS AND ACTUAL NEW CLUBS CUMULATIVE