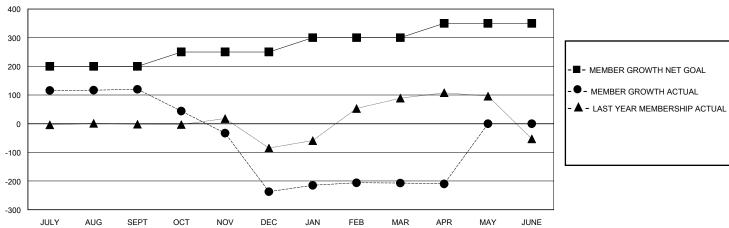

## District 316 J

Results as of: 4/30/2024

| GMT:                                                        |                  |                  | GMT CA           |                                                             |                       |                         |                                                    |  |
|-------------------------------------------------------------|------------------|------------------|------------------|-------------------------------------------------------------|-----------------------|-------------------------|----------------------------------------------------|--|
| Clubs                                                       |                  |                  |                  | Members                                                     |                       |                         |                                                    |  |
| RESULTS FOR 2023-2024                                       |                  |                  |                  | RESULTS FOR 2023-2024                                       |                       |                         |                                                    |  |
| QUARTER                                                     | NEW CLUB GOAL    | NEW CLUBS        | DROPPED CLUBS    | QUARTER MEMB                                                | ER GROWTH NET<br>GOAL | MEMBER GROWTH<br>ACTUAL | DROPPED<br>MEMBERS ACTUAL<br>(including transfers) |  |
| JULY/AUG/SEPT<br>OCT/NOV/DEC<br>JAN/FEB/MAR<br>APR/MAY/JUNE | 5<br>0<br>5<br>5 | 2<br>0<br>1<br>0 | 1<br>8<br>2<br>0 | JULY/AUG/SEPT<br>OCT/NOV/DEC<br>JAN/FEB/MAR<br>APR/MAY/JUNE | 200<br>50<br>50<br>50 | 218<br>20<br>76<br>1    | 89<br>372<br>29<br>3                               |  |

## GOALS AND ACTUAL MEMBERS CUMULATIVE

| DROPPED CLUBS: 11 |     | 35 CLUBS OF 61 ADDED 1 OR MORE<br>NEW MEMBERS | GENDER DISTRIBUTION  MALE 1,774 (87.39%)  FEMALE 255 (12.56%) |               |     |
|-------------------|-----|-----------------------------------------------|---------------------------------------------------------------|---------------|-----|
| DROPPED MEMBERS   |     |                                               | FEMALE                                                        | 233 (12.30%)  |     |
| DECEASED          | 6   | CLICK HERE FOR CUMULATIVE                     | TOTAL FAMILY UNIT MEMBERS                                     |               | 324 |
| CLUB CANCELLED    | 103 | MEMBERSHIP DATA                               |                                                               |               | 400 |
| OTHER             | 384 | FAMILY MEMBERS PAYING HAL                     |                                                               | S PAYING HALF | 199 |
| TOTAL             | 493 |                                               | 3020                                                          |               |     |